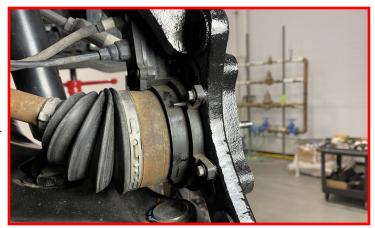

These measurements will affect the performance of this lift kit. Failure to ensure proper stock conditions may result in over lifting, causing premature failure of axles, CV boots and drivetrain. Over lifting a vehicle will also result in an incorrect wheel alignment. This will wear tires incorrectly. Incorrect alignment will cause poor vehicle handling issues including but not limited to under steer. Over lifting will also cause a shock top off condition resulting in poor ride quality accompanied by pops and clunks which are symptoms of prematurely wearing components.