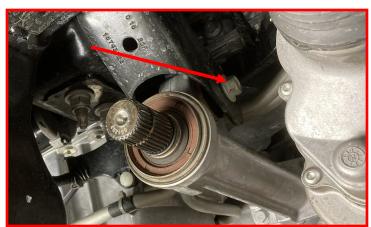

Discard factory drive shaft mounting bolts.



Remove the passengers side CV by striking the shaft with a hammer to dislodge it from the splines.

Only remove the passenger side CV shaft.

NOTE: THIS STEP IS OPTIONAL BUT THIS WILL MAKE HANDLING THE DIFFERENTIAL MUCH EASIER.



Remove the mounting bolts and oil drip tray that is located on the driver side over the steering rack.

NOTE: THIS STEP IS OPTIONAL BUT THIS WILL MAKE HANDLING THE DIFFERENTIAL MUCH EASIER.



Using an appropriate jack, support the deferential.

With the diff supported, remove the driver side diff mounting bolt.

Retain the factory mounting hardware.



Remove the rear diff mounting bolt.

Discard the factory mounting hardware.



Remove the passenger side diff mounting bolt.

Retain the factory mounting hard-ware.



Disconnect the differential breather hose from the differential housing.

Once the (3) differential mounting bolts have been removed from the frame, carefully lower the differential out of vehicle.

NOTE: TO AID IN THE REMOVAL OF THE DIFFERENTIAL IT IS BEST TO GET A HELPER ASSIST IN THE REMOVAL PROCESS.



Measure from the outside edge of the driver side rear control arm pocket 2 5/8".

Mark a vertical line on both the front and rear of the control arm pocket.



Connect the 2 lines across the top of the pocket.

Using a suitable cutting tool, cut this section off the frame. Sand and paint exposed metal with quality rust preventative paint.



Install the driver side differential drops onto driver differential mounting point using the supplied M14 x 100mm bolt and washer. Do not install