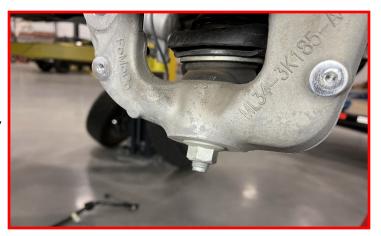

## **BILL OF MATERIALS**

| DESCRIPTION                                | QTY |
|--------------------------------------------|-----|
| CROSSMEMBER, FRONT                         | 1   |
| CROSSMEMBER, REAR                          | 1   |
| SKID PLATE                                 | 1   |
| FRONT STRUT SPACER                         | 2   |
| FRONT BRAKELINE DROP, LEFT                 | 1   |
| FRONT BRAKELINE DROP, RIGHT                | 1   |
| DIFFERENTIAL DROP, DRIVER                  | 1   |
| DRIVER DIFFERENTIAL SUPPORT BRACKET        | 1   |
| DIFFERENTIAL DROP, PASSENGER               | 1   |
| PASSENGER DIFFERENTIAL SUPPORT BRACKET     | 1   |
| SWAY BAR DROP BRACKETS - LEFT (DRIVER)     | 1   |
| SWAY BAR DROP BRACKETS - RIGHT (PASSENGER) | 1   |
| MACHINED FRONT DRIVE LINE SPACER           | 1   |
| 2021 F-150 CAST KNUCKLE, DRIVER            | 1   |
| 2021 F-150 CAST KNUCKLE, PASSENGER         | 1   |
| REAR BRAKELINE DROP BRACKET                | 1   |
| 4" TAPERED BLOCK, LEFT                     | 1   |
| 4" TAPERED BLOCK, RIGHT                    | 1   |
| CARRIER BEARING DROP                       | 1   |
| ALIGNMENT CAM BOLT KIT                     | 1   |
| U-BOLT                                     | 4   |
| M14-1.5 BARREL NUT                         | 8   |
| M14 HEAVY DUTY WASHER                      | 8   |
| REAR SHOCK                                 | 2   |
| DIFF BREATHER VENT HARDWARE PACK           | 1   |