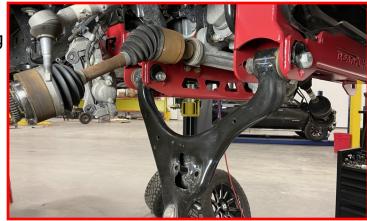

## **BILL OF MATERIALS**

| DESCRIPTION                                | QTY |
|--------------------------------------------|-----|
| CROSSMEMBER, FRONT                         | 1   |
| CROSSMEMBER, REAR                          | 1   |
| SKID PLATE                                 | 1   |
| FRONT STRUT SPACER                         | 2   |
| FRONT BRAKELINE DROP, LEFT                 | 1   |
| FRONT BRAKELINE DROP, RIGHT                | 1   |
| DIFFERENTIAL DROP, DRIVER                  | 1   |
| DRIVER DIFFERENTIAL SUPPORT BRACKET        | 1   |
| DIFFERENTIAL DROP, PASSENGER               | 1   |
| PASSENGER DIFFERENTIAL SUPPORT BRACKET     | 1   |
| SWAY BAR DROP BRACKETS - LEFT (DRIVER)     | 1   |
| SWAY BAR DROP BRACKETS - RIGHT (PASSENGER) | 1   |
| MACHINED FRONT DRIVE LINE SPACER           | 1   |
| 2021 F-150 CAST KNUCKLE, DRIVER            | 1   |
| 2021 F-150 CAST KNUCKLE, PASSENGER         | 1   |
| REAR BRAKELINE DROP BRACKET                | 1   |
| 4" TAPERED BLOCK, LEFT                     | 1   |
| 4" TAPERED BLOCK, RIGHT                    | 1   |
| CARRIER BEARING DROP                       | 1   |
| ALIGNMENT CAM BOLT KIT                     | 1   |
| U-BOLT                                     | 4   |
| M14-1.5 BARREL NUT                         | 8   |
| M14 HEAVY DUTY WASHER                      | 8   |
| REAR SHOCK                                 | 2   |
| DIFF BREATHER VENT HARDWARE PACK           | 1   |