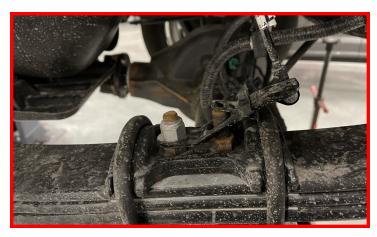

## **BILL OF MATERIALS**

| DESCRIPTION                                | QTY |
|--------------------------------------------|-----|
| CROSSMEMBER, FRONT                         | 1   |
| CROSSMEMBER, REAR                          | 1   |
| SKID PLATE                                 | 1   |
| FRONT STRUT SPACER                         | 2   |
| FRONT BRAKELINE DROP, LEFT                 | 1   |
| FRONT BRAKELINE DROP, RIGHT                | 1   |
| DIFFERENTIAL DROP, DRIVER                  | 1   |
| DRIVER DIFFERENTIAL SUPPORT BRACKET        | 1   |
| DIFFERENTIAL DROP, PASSENGER               | 1   |
| PASSENGER DIFFERENTIAL SUPPORT BRACKET     | 1   |
| SWAY BAR DROP BRACKETS - LEFT (DRIVER)     | 1   |
| SWAY BAR DROP BRACKETS - RIGHT (PASSENGER) | 1   |
| MACHINED FRONT DRIVE LINE SPACER           | 1   |
| 2021 F-150 CAST KNUCKLE, DRIVER            | 1   |
| 2021 F-150 CAST KNUCKLE, PASSENGER         | 1   |
| REAR BRAKELINE DROP BRACKET                | 1   |
| 4" TAPERED BLOCK, LEFT                     | 1   |
| 4" TAPERED BLOCK, RIGHT                    | 1   |
| CARRIER BEARING DROP                       | 1   |
| ALIGNMENT CAM BOLT KIT                     | 1   |
| U-BOLT                                     | 4   |
| M14-1.5 BARREL NUT                         | 8   |
| M14 HEAVY DUTY WASHER                      | 8   |
| REAR SHOCK                                 | 2   |
| DIFF BREATHER VENT HARDWARE PACK           | 1   |