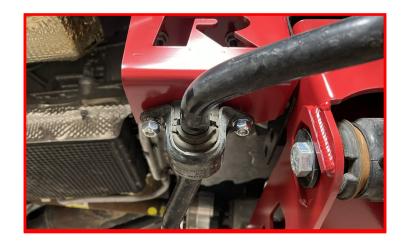

the factory bolt.

Torque the factory hardware to 15 ft-lbs.



Install the brake line into the new brake line bracket using the clip previously removed.



Install the factory brake line bracket to knuckle using the supplied M8 x 16mm bolt, and washer

Torque the M8 hardware to 5 ft-lbs.



Install the ABS wire to factory locations on factory brake line brackets. Run the ABS line on the outside of the strut tower next to the vacuum lines at strut tower location. install electrical connectors in engine compartment.



Install vacuum line onto brake line bracket.

Using the supplied wire ties secure the loose abs/vacuum/brake lines.



Install the sway bar onto the sway bar drop brackets using the supplied M10 x 30mm bolts, washers and lock nuts.

Torque the sway bar hardware to 45 ftlbs.



Install the sway bar end links to the steering knuckles with the factory hardware.

Torque the sway bar link nut to 111 ft-lbs.

NOTE: DO NOT USE POWER TOOLS TO ATTACH THE STABILIZER BAR LINK NUT. DAMAGE TO THE STABILIZER BAR LINK BALL JOINT OR BOOT MAY OCCUR.



Install the tie rod end into the knuckle using the factory hardware.

Torque the factory nut to 60 ft-lbs.



With everything tightened and torque to the specified specifications, install front tires and lower vehicle.

With the steering wheel centered, turn the tie rod ends until the tires are straight. If the steering wheel is not centered properly, the ABS/traction control lights may activate. Turn the wheels from lock to lock and make sure the brake lines and ABS routing clears all suspension components adequately. Repositio