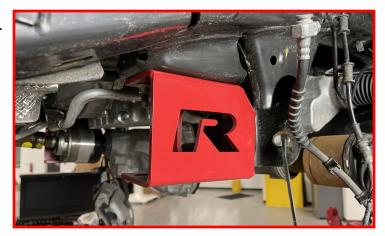

## **BILL OF MATERIALS**

| DESCRIPTION                                | QTY |
|--------------------------------------------|-----|
| CROSSMEMBER, FRONT                         | 1   |
| CROSSMEMBER, REAR                          | 1   |
| SKID PLATE                                 | 1   |
| FRONT STRUT SPACER                         | 2   |
| FRONT BRAKELINE DROP, LEFT                 | 1   |
| FRONT BRAKELINE DROP, RIGHT                | 1   |
| DIFFERENTIAL DROP, DRIVER                  | 1   |
| DRIVER DIFFERENTIAL SUPPORT BRACKET        | 1   |
| DIFFERENTIAL DROP, PASSENGER               | 1   |
| PASSENGER DIFFERENTIAL SUPPORT BRACKET     | 1   |
| SWAY BAR DROP BRACKETS - LEFT (DRIVER)     | 1   |
| SWAY BAR DROP BRACKETS - RIGHT (PASSENGER) | 1   |
| MACHINED FRONT DRIVE LINE SPACER           | 1   |
| 2021 F-150 CAST KNUCKLE, DRIVER            | 1   |
| 2021 F-150 CAST KNUCKLE, PASSENGER         | 1   |
| REAR BRAKELINE DROP BRACKET                | 1   |
| 4" TAPERED BLOCK, LEFT                     | 1   |
| 4" TAPERED BLOCK, RIGHT                    | 1   |
| CARRIER BEARING DROP                       | 1   |
| ALIGNMENT CAM BOLT KIT                     | 1   |
| U-BOLT                                     | 4   |
| M14-1.5 BARREL NUT                         | 8   |
| M14 HEAVY DUTY WASHER                      | 8   |
| REAR SHOCK                                 | 2   |
| DIFF BREATHER VENT HARDWARE PACK           | 1   |