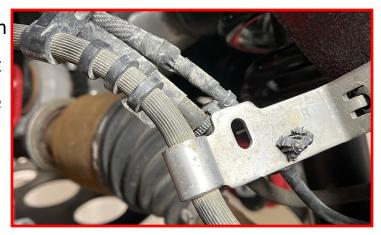

SEMBLY SECTION OF THE HUB. THE HUB SHOULD HAVE A VERY MINOR AMOUNT OF ROTATIONAL PLAY WITH THE CV SHAFT IF INSTALLED PROPERLY.

Torque the factory nut to 18 ft-lbs.



Install the CV shaft retainer nut dust cover.



Install the brake line relocation bracket at the frame using the factory bolt.

Torque the factory hardware to 15 ft-lbs.



Install the brake line into the new brake line bracket using the clip previously removed.



Install the factory brake line bracket to knuckle using the supplied M8 x 16mm bolt, and washer

Torque the M8 hardware to 5 ft-lbs.



Install the ABS wire to factory locations on factory brake line brackets. Run the ABS line on the outside of the strut tower next to the vacuum lines at strut tower location. install electrical connectors in engine compartment.



Install vacuum line onto brake line bracket.

Using the supplied wire ties secure the loose abs/vacuum/brake lines.



Install the sway bar onto the sway bar drop brackets using the supplied M10 x 30mm bolts, washers and lock nuts.

Torque the sway bar hardware to 45 ftlbs.



Install the sway bar end links to the steering knuckles with the factory hardware.

Torque the sway bar link nut to 111 ft-lbs.

NOTE: DO NOT USE POWER TOOLS TO ATTACH THE STABILIZER BAR LINK NUT. DAMAGE TO THE STABILIZER BAR LINK BALL JOINT OR BOOT MAY OCCUR.



Install the tie rod end into the knuckle using the factory hardware.

Torque the factory nut to 60 ft-lbs.



With everything tightened and torque to the specified specifications, install front tires and lower vehicle.

With the steering wheel centered, tu