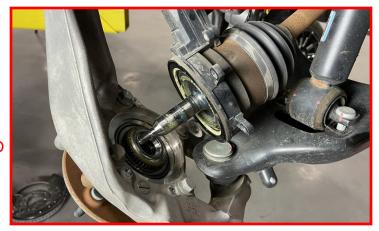

## **BILL OF MATERIALS**

| DESCRIPTION                                | QTY |
|--------------------------------------------|-----|
| CROSSMEMBER, FRONT                         | 1   |
| CROSSMEMBER, REAR                          | 1   |
| SKID PLATE                                 | 1   |
| FRONT STRUT SPACER                         | 2   |
| FRONT BRAKELINE DROP, LEFT                 | 1   |
| FRONT BRAKELINE DROP, RIGHT                | 1   |
| DIFFERENTIAL DROP, DRIVER                  | 1   |
| DRIVER DIFFERENTIAL SUPPORT BRACKET        | 1   |
| DIFFERENTIAL DROP, PASSENGER               | 1   |
| PASSENGER DIFFERENTIAL SUPPORT BRACKET     | 1   |
| SWAY BAR DROP BRACKETS - LEFT (DRIVER)     | 1   |
| SWAY BAR DROP BRACKETS - RIGHT (PASSENGER) | 1   |
| MACHINED FRONT DRIVE LINE SPACER           | 1   |
| 2021 F-150 CAST KNUCKLE, DRIVER            | 1   |
| 2021 F-150 CAST KNUCKLE, PASSENGER         | 1   |
| REAR BRAKELINE DROP BRACKET                | 1   |
| 4" TAPERED BLOCK, LEFT                     | 1   |
| 4" TAPERED BLOCK, RIGHT                    | 1   |
| CARRIER BEARING DROP                       | 1   |
| ALIGNMENT CAM BOLT KIT                     | 1   |
| U-BOLT                                     | 4   |
| M14-1.5 BARREL NUT                         | 8   |
| M14 HEAVY DUTY WASHER                      | 8   |
| REAR SHOCK                                 | 2   |
| DIFF BREATHER VENT HARDWARE PACK           | 1   |