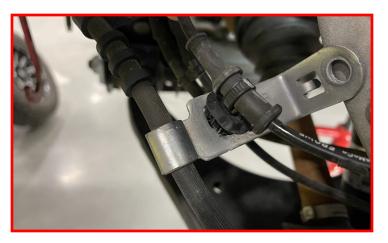

## **BILL OF MATERIALS**

| DESCRIPTION                                | QTY |
|--------------------------------------------|-----|
| CROSSMEMBER, FRONT                         | 1   |
| CROSSMEMBER, REAR                          | 1   |
| SKID PLATE                                 | 1   |
| FRONT STRUT SPACER                         | 2   |
| FRONT BRAKELINE DROP, LEFT                 | 1   |
| FRONT BRAKELINE DROP, RIGHT                | 1   |
| DIFFERENTIAL DROP, DRIVER                  | 1   |
| DRIVER DIFFERENTIAL SUPPORT BRACKET        | 1   |
| DIFFERENTIAL DROP, PASSENGER               | 1   |
| PASSENGER DIFFERENTIAL SUPPORT BRACKET     | 1   |
| SWAY BAR DROP BRACKETS - LEFT (DRIVER)     | 1   |
| SWAY BAR DROP BRACKETS - RIGHT (PASSENGER) | 1   |
| MACHINED FRONT DRIVE LINE SPACER           | 1   |
| 2021 F-150 CAST KNUCKLE, DRIVER            | 1   |
| 2021 F-150 CAST KNUCKLE, PASSENGER         | 1   |
| REAR BRAKELINE DROP BRACKET                | 1   |
| 4" TAPERED BLOCK, LEFT                     | 1   |
| 4" TAPERED BLOCK, RIGHT                    | 1   |
| CARRIER BEARING DROP                       | 1   |
| ALIGNMENT CAM BOLT KIT                     | 1   |
| U-BOLT                                     | 4   |
| M14-1.5 BARREL NUT                         | 8   |
| M14 HEAVY DUTY WASHER                      | 8   |
| REAR SHOCK                                 | 2   |
| DIFF BREATHER VENT HARDWARE PACK           | 1   |