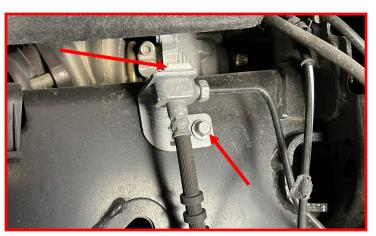

## **BILL OF MATERIALS**

| DESCRIPTION                                | QTY |
|--------------------------------------------|-----|
| CROSSMEMBER, FRONT                         | 1   |
| CROSSMEMBER, REAR                          | 1   |
| SKID PLATE                                 | 1   |
| FRONT STRUT SPACER                         | 2   |
| FRONT BRAKELINE DROP, LEFT                 | 1   |
| FRONT BRAKELINE DROP, RIGHT                | 1   |
| DIFFERENTIAL DROP, DRIVER                  | 1   |
| DRIVER DIFFERENTIAL SUPPORT BRACKET        | 1   |
| DIFFERENTIAL DROP, PASSENGER               | 1   |
| PASSENGER DIFFERENTIAL SUPPORT BRACKET     | 1   |
| SWAY BAR DROP BRACKETS - LEFT (DRIVER)     | 1   |
| SWAY BAR DROP BRACKETS - RIGHT (PASSENGER) | 1   |
| MACHINED FRONT DRIVE LINE SPACER           | 1   |
| 2021 F-150 CAST KNUCKLE, DRIVER            | 1   |
| 2021 F-150 CAST KNUCKLE, PASSENGER         | 1   |
| REAR BRAKELINE DROP BRACKET                | 1   |
| 4" TAPERED BLOCK, LEFT                     | 1   |
| 4" TAPERED BLOCK, RIGHT                    | 1   |
| CARRIER BEARING DROP                       | 1   |
| ALIGNMENT CAM BOLT KIT                     | 1   |
| U-BOLT                                     | 4   |
| M14-1.5 BARREL NUT                         | 8   |
| M14 HEAVY DUTY WASHER                      | 8   |
| REAR SHOCK                                 | 2   |
| DIFF BREATHER VENT HARDWARE PACK           | 1   |