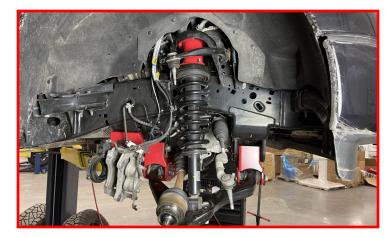

#### **Installation Warning**

All steps and procedures described in these instructions were performed while the vehicle was properly supported on a two post vehicle lift with safety jacks.

Use caution during all disassembly and assembly steps to insure suspension components are not over extended causing damage to any vehicle components and parts included in this kit.

Included instructions are guidelines only for recommended procedures and are not meant to be definitive. Installer is responsible to insure a safe and controllable vehicle after performing modifications.