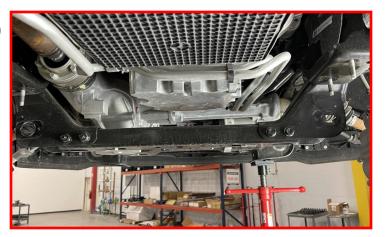

## **BILL OF MATERIALS**

| DESCRIPTION                                | QTY |
|--------------------------------------------|-----|
| CROSSMEMBER, FRONT                         | 1   |
| CROSSMEMBER, REAR                          | 1   |
| SKID PLATE                                 | 1   |
| FRONT STRUT SPACER                         | 2   |
| FRONT BRAKELINE DROP, LEFT                 | 1   |
| FRONT BRAKELINE DROP, RIGHT                | 1   |
| DIFFERENTIAL DROP, DRIVER                  | 1   |
| DRIVER DIFFERENTIAL SUPPORT BRACKET        | 1   |
| DIFFERENTIAL DROP, PASSENGER               | 1   |
| PASSENGER DIFFERENTIAL SUPPORT BRACKET     | 1   |
| SWAY BAR DROP BRACKETS - LEFT (DRIVER)     | 1   |
| SWAY BAR DROP BRACKETS - RIGHT (PASSENGER) | 1   |
| MACHINED FRONT DRIVE LINE SPACER           | 1   |
| 2021 F-150 CAST KNUCKLE, DRIVER            | 1   |
| 2021 F-150 CAST KNUCKLE, PASSENGER         | 1   |
| REAR BRAKELINE DROP BRACKET                | 1   |
| 4" TAPERED BLOCK, LEFT                     | 1   |
| 4" TAPERED BLOCK, RIGHT                    | 1   |
| CARRIER BEARING DROP                       | 1   |
| ALIGNMENT CAM BOLT KIT                     | 1   |
| U-BOLT                                     | 4   |
| M14-1.5 BARREL NUT                         | 8   |
| M14 HEAVY DUTY WASHER                      | 8   |
| REAR SHOCK                                 | 2   |
| DIFF BREATHER VENT HARDWARE PACK           | 1   |