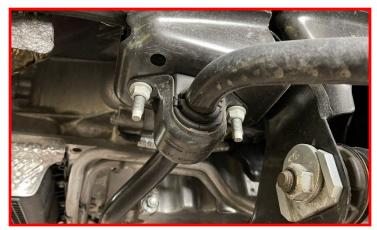

## **BILL OF MATERIALS**

| DESCRIPTION                                | QTY |
|--------------------------------------------|-----|
| CROSSMEMBER, FRONT                         | 1   |
| CROSSMEMBER, REAR                          | 1   |
| SKID PLATE                                 | 1   |
| FRONT STRUT SPACER                         | 2   |
| FRONT BRAKELINE DROP, LEFT                 | 1   |
| FRONT BRAKELINE DROP, RIGHT                | 1   |
| DIFFERENTIAL DROP, DRIVER                  | 1   |
| DRIVER DIFFERENTIAL SUPPORT BRACKET        | 1   |
| DIFFERENTIAL DROP, PASSENGER               | 1   |
| PASSENGER DIFFERENTIAL SUPPORT BRACKET     | 1   |
| SWAY BAR DROP BRACKETS - LEFT (DRIVER)     | 1   |
| SWAY BAR DROP BRACKETS - RIGHT (PASSENGER) | 1   |
| MACHINED FRONT DRIVE LINE SPACER           | 1   |
| 2021 F-150 CAST KNUCKLE, DRIVER            | 1   |
| 2021 F-150 CAST KNUCKLE, PASSENGER         | 1   |
| REAR BRAKELINE DROP BRACKET                | 1   |
| 4" TAPERED BLOCK, LEFT                     | 1   |
| 4" TAPERED BLOCK, RIGHT                    | 1   |
| CARRIER BEARING DROP                       | 1   |
| ALIGNMENT CAM BOLT KIT                     | 1   |
| U-BOLT                                     | 4   |
| M14-1.5 BARREL NUT                         | 8   |
| M14 HEAVY DUTY WASHER                      | 8   |
| REAR SHOCK                                 | 2   |
| DIFF BREATHER VENT HARDWARE PACK           | 1   |