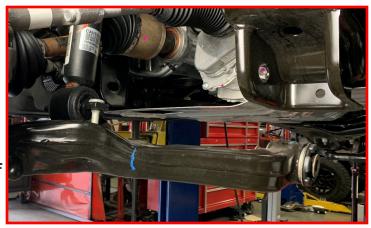

## **BILL OF MATERIALS**

| DESCRIPTION                                | QTY |
|--------------------------------------------|-----|
| CROSSMEMBER, FRONT                         | 1   |
| CROSSMEMBER, REAR                          | 1   |
| SKID PLATE                                 | 1   |
| FRONT STRUT SPACER                         | 2   |
| FRONT BRAKELINE DROP, LEFT                 | 1   |
| FRONT BRAKELINE DROP, RIGHT                | 1   |
| DIFFERENTIAL DROP, DRIVER                  | 1   |
| DRIVER DIFFERENTIAL SUPPORT BRACKET        | 1   |
| DIFFERENTIAL DROP, PASSENGER               | 1   |
| PASSENGER DIFFERENTIAL SUPPORT BRACKET     | 1   |
| SWAY BAR DROP BRACKETS - LEFT (DRIVER)     | 1   |
| SWAY BAR DROP BRACKETS - RIGHT (PASSENGER) | 1   |
| MACHINED FRONT DRIVE LINE SPACER           | 1   |
| 2021 F-150 CAST KNUCKLE, DRIVER            | 1   |
| 2021 F-150 CAST KNUCKLE, PASSENGER         | 1   |
| REAR BRAKELINE DROP BRACKET                | 1   |
| 4" TAPERED BLOCK, LEFT                     | 1   |
| 4" TAPERED BLOCK, RIGHT                    | 1   |
| CARRIER BEARING DROP                       | 1   |
| ALIGNMENT CAM BOLT KIT                     | 1   |
| U-BOLT                                     | 4   |
| M14-1.5 BARREL NUT                         | 8   |
| M14 HEAVY DUTY WASHER                      | 8   |
| REAR SHOCK                                 | 2   |
| DIFF BREATHER VENT HARDWARE PACK           | 1   |