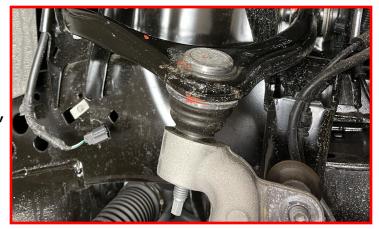

Our Limited Lifetime Warranty excludes the following ReadyLIFT items; bushings, bump stops, ball joints, tie rod ends, heim joints and shock absorbers. These parts are subject to wear and are not considered defective when worn. They are warranted for 12 months from the date of purchase for defects in workmanship.