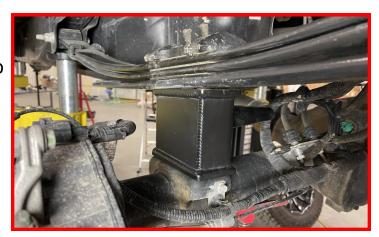

## **BILL OF MATERIALS**

| DESCRIPTION                                | QTY |
|--------------------------------------------|-----|
| CROSSMEMBER, FRONT                         | 1   |
| CROSSMEMBER, REAR                          | 1   |
| SKID PLATE                                 | 1   |
| FRONT STRUT SPACER                         | 2   |
| FRONT BRAKELINE DROP, LEFT                 | 1   |
| FRONT BRAKELINE DROP, RIGHT                | 1   |
| DIFFERENTIAL DROP, DRIVER                  | 1   |
| DRIVER DIFFERENTIAL SUPPORT BRACKET        | 1   |
| DIFFERENTIAL DROP, PASSENGER               | 1   |
| PASSENGER DIFFERENTIAL SUPPORT BRACKET     | 1   |
| SWAY BAR DROP BRACKETS - LEFT (DRIVER)     | 1   |
| SWAY BAR DROP BRACKETS - RIGHT (PASSENGER) | 1   |
| MACHINED FRONT DRIVE LINE SPACER           | 1   |
| 2021 F-150 CAST KNUCKLE, DRIVER            | 1   |
| 2021 F-150 CAST KNUCKLE, PASSENGER         | 1   |
| REAR BRAKELINE DROP BRACKET                | 1   |
| 4" TAPERED BLOCK, LEFT                     | 1   |
| 4" TAPERED BLOCK, RIGHT                    | 1   |
| CARRIER BEARING DROP                       | 1   |
| ALIGNMENT CAM BOLT KIT                     | 1   |
| U-BOLT                                     | 4   |
| M14-1.5 BARREL NUT                         | 8   |
| M14 HEAVY DUTY WASHER                      | 8   |
| REAR SHOCK                                 | 2   |
| DIFF BREATHER VENT HARDWARE PACK           | 1   |