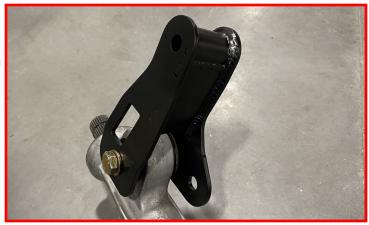

## **BILL OF MATERIALS**

| DESCRIPTION                                | QTY |
|--------------------------------------------|-----|
| CROSSMEMBER, FRONT                         | 1   |
| CROSSMEMBER, REAR                          | 1   |
| SKID PLATE                                 | 1   |
| FRONT STRUT SPACER                         | 2   |
| FRONT BRAKELINE DROP, LEFT                 | 1   |
| FRONT BRAKELINE DROP, RIGHT                | 1   |
| DIFFERENTIAL DROP, DRIVER                  | 1   |
| DRIVER DIFFERENTIAL SUPPORT BRACKET        | 1   |
| DIFFERENTIAL DROP, PASSENGER               | 1   |
| PASSENGER DIFFERENTIAL SUPPORT BRACKET     | 1   |
| SWAY BAR DROP BRACKETS - LEFT (DRIVER)     | 1   |
| SWAY BAR DROP BRACKETS - RIGHT (PASSENGER) | 1   |
| MACHINED FRONT DRIVE LINE SPACER           | 1   |
| 2021 F-150 CAST KNUCKLE, DRIVER            | 1   |
| 2021 F-150 CAST KNUCKLE, PASSENGER         | 1   |
| REAR BRAKELINE DROP BRACKET                | 1   |
| 4" TAPERED BLOCK, LEFT                     | 1   |
| 4" TAPERED BLOCK, RIGHT                    | 1   |
| CARRIER BEARING DROP                       | 1   |
| ALIGNMENT CAM BOLT KIT                     | 1   |
| U-BOLT                                     | 4   |
| M14-1.5 BARREL NUT                         | 8   |
| M14 HEAVY DUTY WASHER                      | 8   |
| REAR SHOCK                                 | 2   |
| DIFF BREATHER VENT HARDWARE PACK           | 1   |