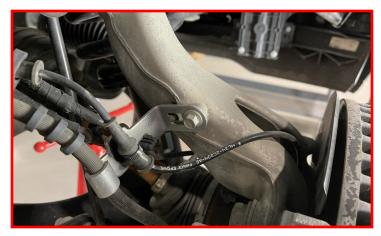

## **BILL OF MATERIALS**

| DESCRIPTION                                | QTY |
|--------------------------------------------|-----|
| CROSSMEMBER, FRONT                         | 1   |
| CROSSMEMBER, REAR                          | 1   |
| SKID PLATE                                 | 1   |
| FRONT STRUT SPACER                         | 2   |
| FRONT BRAKELINE DROP, LEFT                 | 1   |
| FRONT BRAKELINE DROP, RIGHT                | 1   |
| DIFFERENTIAL DROP, DRIVER                  | 1   |
| DRIVER DIFFERENTIAL SUPPORT BRACKET        | 1   |
| DIFFERENTIAL DROP, PASSENGER               | 1   |
| PASSENGER DIFFERENTIAL SUPPORT BRACKET     | 1   |
| SWAY BAR DROP BRACKETS - LEFT (DRIVER)     | 1   |
| SWAY BAR DROP BRACKETS - RIGHT (PASSENGER) | 1   |
| MACHINED FRONT DRIVE LINE SPACER           | 1   |
| 2021 F-150 CAST KNUCKLE, DRIVER            | 1   |
| 2021 F-150 CAST KNUCKLE, PASSENGER         | 1   |
| REAR BRAKELINE DROP BRACKET                | 1   |
| 4" TAPERED BLOCK, LEFT                     | 1   |
| 4" TAPERED BLOCK, RIGHT                    | 1   |
| CARRIER BEARING DROP                       | 1   |
| ALIGNMENT CAM BOLT KIT                     | 1   |
| U-BOLT                                     | 4   |
| M14-1.5 BARREL NUT                         | 8   |
| M14 HEAVY DUTY WASHER                      | 8   |
| REAR SHOCK                                 | 2   |
| DIFF BREATHER VENT HARDWARE PACK           | 1   |