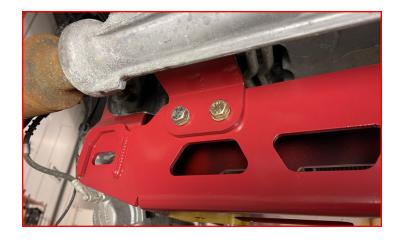

## **BILL OF MATERIALS**

| DESCRIPTION                                | QTY |
|--------------------------------------------|-----|
| CROSSMEMBER, FRONT                         | 1   |
| CROSSMEMBER, REAR                          | 1   |
| SKID PLATE                                 | 1   |
| FRONT STRUT SPACER                         | 2   |
| FRONT BRAKELINE DROP, LEFT                 | 1   |
| FRONT BRAKELINE DROP, RIGHT                | 1   |
| DIFFERENTIAL DROP, DRIVER                  | 1   |
| DRIVER DIFFERENTIAL SUPPORT BRACKET        | 1   |
| DIFFERENTIAL DROP, PASSENGER               | 1   |
| PASSENGER DIFFERENTIAL SUPPORT BRACKET     | 1   |
| SWAY BAR DROP BRACKETS - LEFT (DRIVER)     | 1   |
| SWAY BAR DROP BRACKETS - RIGHT (PASSENGER) | 1   |
| MACHINED FRONT DRIVE LINE SPACER           | 1   |
| 2021 F-150 CAST KNUCKLE, DRIVER            | 1   |
| 2021 F-150 CAST KNUCKLE, PASSENGER         | 1   |
| REAR BRAKELINE DROP BRACKET                | 1   |
| 4" TAPERED BLOCK, LEFT                     | 1   |
| 4" TAPERED BLOCK, RIGHT                    | 1   |
| CARRIER BEARING DROP                       | 1   |
| ALIGNMENT CAM BOLT KIT                     | 1   |
| U-BOLT                                     | 4   |
| M14-1.5 BARREL NUT                         | 8   |
| M14 HEAVY DUTY WASHER                      | 8   |
| REAR SHOCK                                 | 2   |
| DIFF BREATHER VENT HARDWARE PACK           | 1   |