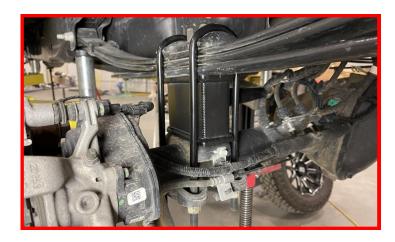

## **BILL OF MATERIALS**

| DESCRIPTION                                | QTY |
|--------------------------------------------|-----|
| CROSSMEMBER, FRONT                         | 1   |
| CROSSMEMBER, REAR                          | 1   |
| SKID PLATE                                 | 1   |
| FRONT STRUT SPACER                         | 2   |
| FRONT BRAKELINE DROP, LEFT                 | 1   |
| FRONT BRAKELINE DROP, RIGHT                | 1   |
| DIFFERENTIAL DROP, DRIVER                  | 1   |
| DRIVER DIFFERENTIAL SUPPORT BRACKET        | 1   |
| DIFFERENTIAL DROP, PASSENGER               | 1   |
| PASSENGER DIFFERENTIAL SUPPORT BRACKET     | 1   |
| SWAY BAR DROP BRACKETS - LEFT (DRIVER)     | 1   |
| SWAY BAR DROP BRACKETS - RIGHT (PASSENGER) | 1   |
| MACHINED FRONT DRIVE LINE SPACER           | 1   |
| 2021 F-150 CAST KNUCKLE, DRIVER            | 1   |
| 2021 F-150 CAST KNUCKLE, PASSENGER         | 1   |
| REAR BRAKELINE DROP BRACKET                | 1   |
| 4" TAPERED BLOCK, LEFT                     | 1   |
| 4" TAPERED BLOCK, RIGHT                    | 1   |
| CARRIER BEARING DROP                       | 1   |
| ALIGNMENT CAM BOLT KIT                     | 1   |
| U-BOLT                                     | 4   |
| M14-1.5 BARREL NUT                         | 8   |
| M14 HEAVY DUTY WASHER                      | 8   |
| REAR SHOCK                                 | 2   |
| DIFF BREATHER VENT HARDWARE PACK           | 1   |