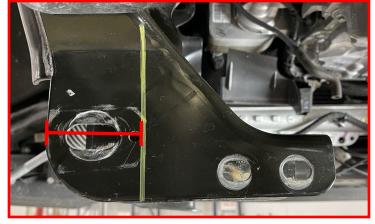

# **PRE-INSTALLATION MEASUREMENTS:**

It is imperative that you record the following measurements and factory components in the tables below. ReadyLIFT tests and records as much data from each application as available at the time of product development. Vehicle manufacturers may change components or add models with different options. Recording and not exceeding the fender-to-hub-center ReadyLIFT calls out will ensure the lift on the vehicle is correct.

\*\*MEASUREMENT IS TO BE PERFORMED FROM CENTER OF HUB TO FENDER EDGE STRAIGHT UP FROM HUB.\*\*