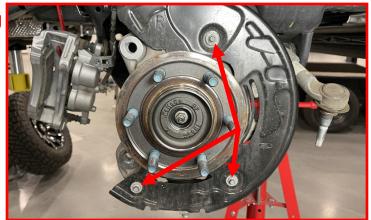

# **PRE-INSTALLATION MEASUREMENTS:**

It is imperative that you record the following measurements and factory components in the tables below. ReadyLIFT tests and records as much data from each application as available at the time of product development. Vehicle manufacturers may change components or add models with different options. Recording and not exceeding the fender-to-hub-center ReadyLIFT calls out will ensure the lift on the vehicle is correct.

\*\*MEASUREMENT IS TO BE PERFORMED FROM CENTER OF HUB TO FENDER EDGE STRAIGHT UP FROM HUB.\*\*