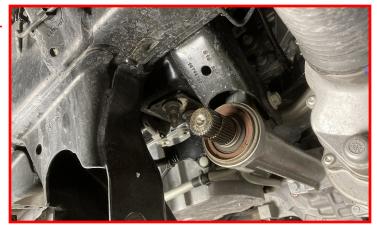

These measurements will affect the performance of this lift kit. Failure to ensure proper stock conditions may result in over lifting, causing premature failure of axles, CV boots and drivetrain. Over lifting a vehicle will also result in an incorrect wheel alignment. This will wear tires incorrectly. Incorrect alignment will cause poor vehicle handling issues including but not limited to under steer. Over lifting will also cause a shock top off condition resulting in poor ride quality accompanied by pops and clunks which are symptoms of prematurely wearing components.