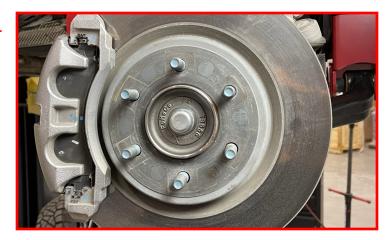

\*\*MEASUREMENT IS TO BE PERFORMED FROM CENTER OF HUB TO FENDER EDGE STRAIGHT UP FROM HUB.\*\*