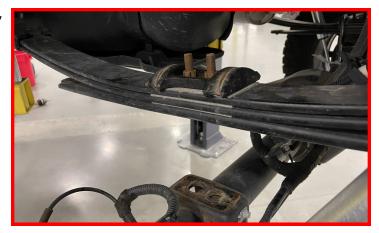

## **BILL OF MATERIALS**

| DESCRIPTION                                | QTY |
|--------------------------------------------|-----|
| CROSSMEMBER, FRONT                         | 1   |
| CROSSMEMBER, REAR                          | 1   |
| SKID PLATE                                 | 1   |
| FRONT STRUT SPACER                         | 2   |
| FRONT BRAKELINE DROP, LEFT                 | 1   |
| FRONT BRAKELINE DROP, RIGHT                | 1   |
| DIFFERENTIAL DROP, DRIVER                  | 1   |
| DRIVER DIFFERENTIAL SUPPORT BRACKET        | 1   |
| DIFFERENTIAL DROP, PASSENGER               | 1   |
| PASSENGER DIFFERENTIAL SUPPORT BRACKET     | 1   |
| SWAY BAR DROP BRACKETS - LEFT (DRIVER)     | 1   |
| SWAY BAR DROP BRACKETS - RIGHT (PASSENGER) | 1   |
| MACHINED FRONT DRIVE LINE SPACER           | 1   |
| 2021 F-150 CAST KNUCKLE, DRIVER            | 1   |
| 2021 F-150 CAST KNUCKLE, PASSENGER         | 1   |
| REAR BRAKELINE DROP BRACKET                | 1   |
| 4" TAPERED BLOCK, LEFT                     | 1   |
| 4" TAPERED BLOCK, RIGHT                    | 1   |
| CARRIER BEARING DROP                       | 1   |
| ALIGNMENT CAM BOLT KIT                     | 1   |
| U-BOLT                                     | 4   |
| M14-1.5 BARREL NUT                         | 8   |
| M14 HEAVY DUTY WASHER                      | 8   |
| REAR SHOCK                                 | 2   |
| DIFF BREATHER VENT HARDWARE PACK           | 1   |