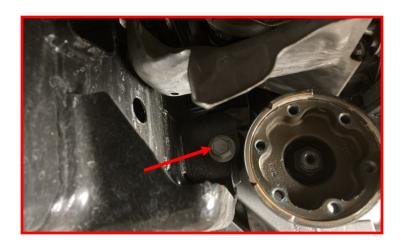

ct the drive shaft from the differential. Allow the drive shaft to rest out of the way.

Discard factory drive shaft mounting bolts.



Remove the passengers side CV by striking the shaft with a hammer to dislodge it from the splines.

Only remove the passenger side CV shaft.

NOTE: THIS STEP IS OPTIONAL BUT THIS WILL MAKE HANDLING THE DIFFERENTIAL MUCH EASIER.



Remove the mounting bolts and oil drip tray that is located on the driver side over the steering rack.

NOTE: THIS STEP IS OPTIONAL BUT THIS WILL MAKE HANDLING THE DIFFERENTIAL MUCH EASIER.



Using an appropriate jack, support the deferential.

With the diff supported, remove the driver side diff mounting bolt.

Retain the factory mounting hardware.



Remove the rear diff mounting bolt.

Discard the factory mounting hardware.



Remove the passenger side diff mounting bolt.

Retain the factory mounting hard-ware.



Disconnect the differential breather hose from the differential housing.

Once the (3) differential mounting bolts have been removed from the frame, carefully lower the differential out of vehicle.

NOTE: TO AID IN THE REMOVAL OF THE DIFFERENTIAL IT IS BEST TO GET A HELPER ASSIST IN THE REMOVAL PROCESS.



Measure from the outside edge of the driver side rear control arm pocket 2 5/8".

Mark a vertical line on both the front and rear of the control arm pocket.



Connect the 2 lines across the top of the pocket.

Using a suitable cutting tool, cut this section off the frame. Sand and paint exposed metal with quality rust preventative paint.



Install the driver side differential drops onto driver di