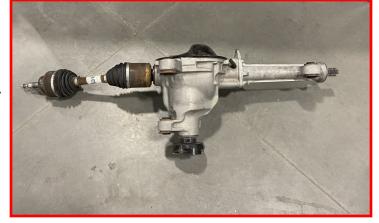

The stock spare rim can be run in an emergency - exercise extreme caution under stock spare tire operating conditions. Please note that, if running the spare factory tire, it is done for short distances and a speed not to exceed 45mph or damage to differentials may occur.

## **BILL OF MATERIALS**

| DESCRIPTION                                | QTY |
|--------------------------------------------|-----|
| CROSSMEMBER, FRONT                         | 1   |
| CROSSMEMBER, REAR                          | 1   |
| SKID PLATE                                 | 1   |
| FRONT STRUT SPACER                         | 2   |
| FRONT BRAKELINE DROP, LEFT                 | 1   |
| FRONT BRAKELINE DROP, RIGHT                | 1   |
| DIFFERENTIAL DROP, DRIVER                  | 1   |
| DRIVER DIFFERENTIAL SUPPORT BRACKET        | 1   |
| DIFFERENTIAL DROP, PASSENGER               | 1   |
| PASSENGER DIFFERENTIAL SUPPORT BRACKET     | 1   |
| SWAY BAR DROP BRACKETS - LEFT (DRIVER)     | 1   |
| SWAY BAR DROP BRACKETS - RIGHT (PASSENGER) | 1   |
| MACHINED FRONT DRIVE LINE SPACER           | 1   |
| 2021 F-150 CAST KNUCKLE, DRIVER            | 1   |
| 2021 F-150 CAST KNUCKLE, PASSENGER         | 1   |
| REAR BRAKELINE DROP BRACKET                | 1   |
| 4" TAPERED BLOCK, LEFT                     | 1   |
| 4" TAPERED BLOCK, RIGHT                    | 1   |
| CARRIER BEARING DROP                       | 1   |
| ALIGNMENT CAM BOLT KIT                     | 1   |
| U-BOLT                                     | 4   |
| M14-1.5 BARREL NUT                         | 8   |
| M14 HEAVY DUTY WASHER                      | 8   |
| REAR SHOCK                                 | 2   |
| DIFF BREATHER VENT HARDWARE PACK           | 1   |