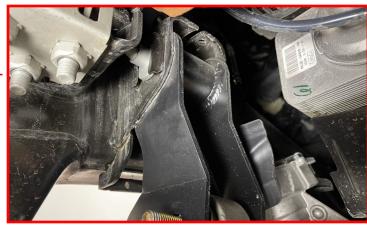

## **BILL OF MATERIALS**

| DESCRIPTION                                | QTY |
|--------------------------------------------|-----|
| CROSSMEMBER, FRONT                         | 1   |
| CROSSMEMBER, REAR                          | 1   |
| SKID PLATE                                 | 1   |
| FRONT STRUT SPACER                         | 2   |
| FRONT BRAKELINE DROP, LEFT                 | 1   |
| FRONT BRAKELINE DROP, RIGHT                | 1   |
| DIFFERENTIAL DROP, DRIVER                  | 1   |
| DRIVER DIFFERENTIAL SUPPORT BRACKET        | 1   |
| DIFFERENTIAL DROP, PASSENGER               | 1   |
| PASSENGER DIFFERENTIAL SUPPORT BRACKET     | 1   |
| SWAY BAR DROP BRACKETS - LEFT (DRIVER)     | 1   |
| SWAY BAR DROP BRACKETS - RIGHT (PASSENGER) | 1   |
| MACHINED FRONT DRIVE LINE SPACER           | 1   |
| 2021 F-150 CAST KNUCKLE, DRIVER            | 1   |
| 2021 F-150 CAST KNUCKLE, PASSENGER         | 1   |
| REAR BRAKELINE DROP BRACKET                | 1   |
| 4" TAPERED BLOCK, LEFT                     | 1   |
| 4" TAPERED BLOCK, RIGHT                    | 1   |
| CARRIER BEARING DROP                       | 1   |
| ALIGNMENT CAM BOLT KIT                     | 1   |
| U-BOLT                                     | 4   |
| M14-1.5 BARREL NUT                         | 8   |
| M14 HEAVY DUTY WASHER                      | 8   |
| REAR SHOCK                                 | 2   |
| DIFF BREATHER VENT HARDWARE PACK           | 1   |