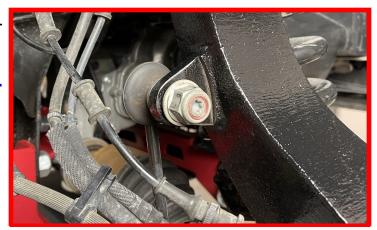

M8 hardware to 5 ft-lbs.



Install the ABS wire to factory locations on factory brake line brackets. Run the ABS line on the outside of the strut tower next to the vacuum lines at strut tower location. install electrical connectors in engine compartment.



Install vacuum line onto brake line bracket.

Using the supplied wire ties secure the loose abs/vacuum/brake lines.



Install the sway bar onto the sway bar drop brackets using the supplied M10 x 30mm bolts, washers and lock nuts.

Torque the sway bar hardware to 45 ftlbs.



Install the sway bar end links to the steering knuckles with the factory hardware.

Torque the sway bar link nut to 111 ft-lbs.

NOTE: DO NOT USE POWER TOOLS TO ATTACH THE STABILIZER BAR LINK NUT. DAMAGE TO THE STABILIZER BAR LINK BALL JOINT OR BOOT MAY OCCUR.



Install the tie rod end into the knuckle using the factory hardware.

Torque the factory nut to 60 ft-lbs.



With everything tightened and torque to the specified specifications, install front tires and lower vehicle.

With the steering wheel centered, turn the tie rod ends until the tires are straight. If the steering wheel is not centered properly, the ABS/traction control lights may activate. Turn the wheels from lock to lock and make sure the brake lines and ABS routing clears all suspension components adequately. Reposition if necessary.

23

#### **Rear Installation**

Block the front tires and raise the rear of the vehicle using a suitable jack.

Support with jack stands at each frame rail in front of the rear leaf spring hangers.

Remove the rear wheels.

Using an appropriate ja