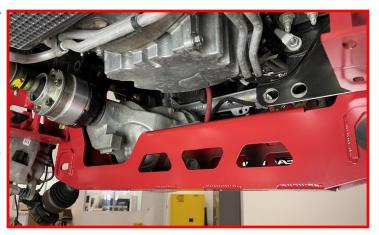

## **BILL OF MATERIALS**

| DESCRIPTION                                | QTY |
|--------------------------------------------|-----|
| CROSSMEMBER, FRONT                         | 1   |
| CROSSMEMBER, REAR                          | 1   |
| SKID PLATE                                 | 1   |
| FRONT STRUT SPACER                         | 2   |
| FRONT BRAKELINE DROP, LEFT                 | 1   |
| FRONT BRAKELINE DROP, RIGHT                | 1   |
| DIFFERENTIAL DROP, DRIVER                  | 1   |
| DRIVER DIFFERENTIAL SUPPORT BRACKET        | 1   |
| DIFFERENTIAL DROP, PASSENGER               | 1   |
| PASSENGER DIFFERENTIAL SUPPORT BRACKET     | 1   |
| SWAY BAR DROP BRACKETS - LEFT (DRIVER)     | 1   |
| SWAY BAR DROP BRACKETS - RIGHT (PASSENGER) | 1   |
| MACHINED FRONT DRIVE LINE SPACER           | 1   |
| 2021 F-150 CAST KNUCKLE, DRIVER            | 1   |
| 2021 F-150 CAST KNUCKLE, PASSENGER         | 1   |
| REAR BRAKELINE DROP BRACKET                | 1   |
| 4" TAPERED BLOCK, LEFT                     | 1   |
| 4" TAPERED BLOCK, RIGHT                    | 1   |
| CARRIER BEARING DROP                       | 1   |
| ALIGNMENT CAM BOLT KIT                     | 1   |
| U-BOLT                                     | 4   |
| M14-1.5 BARREL NUT                         | 8   |
| M14 HEAVY DUTY WASHER                      | 8   |
| REAR SHOCK                                 | 2   |
| DIFF BREATHER VENT HARDWARE PACK           | 1   |