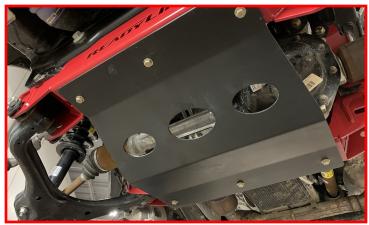

## **BILL OF MATERIALS**

| DESCRIPTION                                | QTY |
|--------------------------------------------|-----|
| CROSSMEMBER, FRONT                         | 1   |
| CROSSMEMBER, REAR                          | 1   |
| SKID PLATE                                 | 1   |
| FRONT STRUT SPACER                         | 2   |
| FRONT BRAKELINE DROP, LEFT                 | 1   |
| FRONT BRAKELINE DROP, RIGHT                | 1   |
| DIFFERENTIAL DROP, DRIVER                  | 1   |
| DRIVER DIFFERENTIAL SUPPORT BRACKET        | 1   |
| DIFFERENTIAL DROP, PASSENGER               | 1   |
| PASSENGER DIFFERENTIAL SUPPORT BRACKET     | 1   |
| SWAY BAR DROP BRACKETS - LEFT (DRIVER)     | 1   |
| SWAY BAR DROP BRACKETS - RIGHT (PASSENGER) | 1   |
| MACHINED FRONT DRIVE LINE SPACER           | 1   |
| 2021 F-150 CAST KNUCKLE, DRIVER            | 1   |
| 2021 F-150 CAST KNUCKLE, PASSENGER         | 1   |
| REAR BRAKELINE DROP BRACKET                | 1   |
| 4" TAPERED BLOCK, LEFT                     | 1   |
| 4" TAPERED BLOCK, RIGHT                    | 1   |
| CARRIER BEARING DROP                       | 1   |
| ALIGNMENT CAM BOLT KIT                     | 1   |
| U-BOLT                                     | 4   |
| M14-1.5 BARREL NUT                         | 8   |
| M14 HEAVY DUTY WASHER                      | 8   |
| REAR SHOCK                                 | 2   |
| DIFF BREATHER VENT HARDWARE PACK           | 1   |