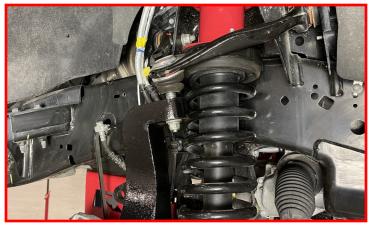

# **PRE-INSTALLATION MEASUREMENTS:**

It is imperative that you record the following measurements and factory components in the tables below. ReadyLIFT tests and records as much data from each application as available at the time of product development. Vehicle manufacturers may change components or add models with different options. Recording and not exceeding the fender-to-hub-center ReadyLIFT calls out will ensure the lift on the vehicle is correct.

These measurements will affect the performance of this lift kit. Failure to ensure proper stock conditions may result in over lifting, causing premature failure of axles, CV boots and drivetrain. Over lifting a vehicle will also result in an incorrect wheel alignment. This will wear tires incorrectly. Incorrect alignment will cause poor vehicle handling issues including but not limited to under steer. Over lifting will also cause a shock top off condition resulting in poor ride quality accompanied by pops and clunks which are symptoms of prematurely wearing components.