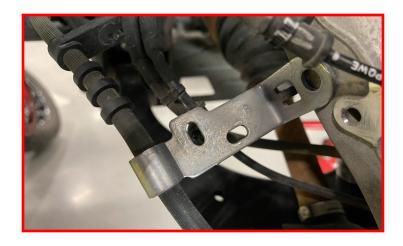

## **BILL OF MATERIALS**

| DESCRIPTION                                | QTY |
|--------------------------------------------|-----|
| CROSSMEMBER, FRONT                         | 1   |
| CROSSMEMBER, REAR                          | 1   |
| SKID PLATE                                 | 1   |
| FRONT STRUT SPACER                         | 2   |
| FRONT BRAKELINE DROP, LEFT                 | 1   |
| FRONT BRAKELINE DROP, RIGHT                | 1   |
| DIFFERENTIAL DROP, DRIVER                  | 1   |
| DRIVER DIFFERENTIAL SUPPORT BRACKET        | 1   |
| DIFFERENTIAL DROP, PASSENGER               | 1   |
| PASSENGER DIFFERENTIAL SUPPORT BRACKET     | 1   |
| SWAY BAR DROP BRACKETS - LEFT (DRIVER)     | 1   |
| SWAY BAR DROP BRACKETS - RIGHT (PASSENGER) | 1   |
| MACHINED FRONT DRIVE LINE SPACER           | 1   |
| 2021 F-150 CAST KNUCKLE, DRIVER            | 1   |
| 2021 F-150 CAST KNUCKLE, PASSENGER         | 1   |
| REAR BRAKELINE DROP BRACKET                | 1   |
| 4" TAPERED BLOCK, LEFT                     | 1   |
| 4" TAPERED BLOCK, RIGHT                    | 1   |
| CARRIER BEARING DROP                       | 1   |
| ALIGNMENT CAM BOLT KIT                     | 1   |
| U-BOLT                                     | 4   |
| M14-1.5 BARREL NUT                         | 8   |
| M14 HEAVY DUTY WASHER                      | 8   |
| REAR SHOCK                                 | 2   |
| DIFF BREATHER VENT HARDWARE PACK           | 1   |