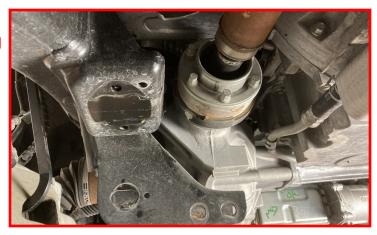

## **BILL OF MATERIALS**

| DESCRIPTION                                | QTY |
|--------------------------------------------|-----|
| CROSSMEMBER, FRONT                         | 1   |
| CROSSMEMBER, REAR                          | 1   |
| SKID PLATE                                 | 1   |
| FRONT STRUT SPACER                         | 2   |
| FRONT BRAKELINE DROP, LEFT                 | 1   |
| FRONT BRAKELINE DROP, RIGHT                | 1   |
| DIFFERENTIAL DROP, DRIVER                  | 1   |
| DRIVER DIFFERENTIAL SUPPORT BRACKET        | 1   |
| DIFFERENTIAL DROP, PASSENGER               | 1   |
| PASSENGER DIFFERENTIAL SUPPORT BRACKET     | 1   |
| SWAY BAR DROP BRACKETS - LEFT (DRIVER)     | 1   |
| SWAY BAR DROP BRACKETS - RIGHT (PASSENGER) | 1   |
| MACHINED FRONT DRIVE LINE SPACER           | 1   |
| 2021 F-150 CAST KNUCKLE, DRIVER            | 1   |
| 2021 F-150 CAST KNUCKLE, PASSENGER         | 1   |
| REAR BRAKELINE DROP BRACKET                | 1   |
| 4" TAPERED BLOCK, LEFT                     | 1   |
| 4" TAPERED BLOCK, RIGHT                    | 1   |
| CARRIER BEARING DROP                       | 1   |
| ALIGNMENT CAM BOLT KIT                     | 1   |
| U-BOLT                                     | 4   |
| M14-1.5 BARREL NUT                         | 8   |
| M14 HEAVY DUTY WASHER                      | 8   |
| REAR SHOCK                                 | 2   |
| DIFF BREATHER VENT HARDWARE PACK           | 1   |