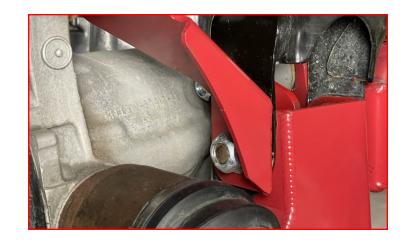

## **BILL OF MATERIALS**

| DESCRIPTION                                | QTY |
|--------------------------------------------|-----|
| CROSSMEMBER, FRONT                         | 1   |
| CROSSMEMBER, REAR                          | 1   |
| SKID PLATE                                 | 1   |
| FRONT STRUT SPACER                         | 2   |
| FRONT BRAKELINE DROP, LEFT                 | 1   |
| FRONT BRAKELINE DROP, RIGHT                | 1   |
| DIFFERENTIAL DROP, DRIVER                  | 1   |
| DRIVER DIFFERENTIAL SUPPORT BRACKET        | 1   |
| DIFFERENTIAL DROP, PASSENGER               | 1   |
| PASSENGER DIFFERENTIAL SUPPORT BRACKET     | 1   |
| SWAY BAR DROP BRACKETS - LEFT (DRIVER)     | 1   |
| SWAY BAR DROP BRACKETS - RIGHT (PASSENGER) | 1   |
| MACHINED FRONT DRIVE LINE SPACER           | 1   |
| 2021 F-150 CAST KNUCKLE, DRIVER            | 1   |
| 2021 F-150 CAST KNUCKLE, PASSENGER         | 1   |
| REAR BRAKELINE DROP BRACKET                | 1   |
| 4" TAPERED BLOCK, LEFT                     | 1   |
| 4" TAPERED BLOCK, RIGHT                    | 1   |
| CARRIER BEARING DROP                       | 1   |
| ALIGNMENT CAM BOLT KIT                     | 1   |
| U-BOLT                                     | 4   |
| M14-1.5 BARREL NUT                         | 8   |
| M14 HEAVY DUTY WASHER                      | 8   |
| REAR SHOCK                                 | 2   |
| DIFF BREATHER VENT HARDWARE PACK           | 1   |