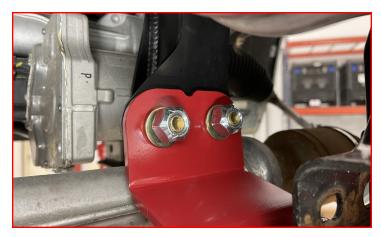

## **BILL OF MATERIALS**

| DESCRIPTION                                | QTY |
|--------------------------------------------|-----|
| CROSSMEMBER, FRONT                         | 1   |
| CROSSMEMBER, REAR                          | 1   |
| SKID PLATE                                 | 1   |
| FRONT STRUT SPACER                         | 2   |
| FRONT BRAKELINE DROP, LEFT                 | 1   |
| FRONT BRAKELINE DROP, RIGHT                | 1   |
| DIFFERENTIAL DROP, DRIVER                  | 1   |
| DRIVER DIFFERENTIAL SUPPORT BRACKET        | 1   |
| DIFFERENTIAL DROP, PASSENGER               | 1   |
| PASSENGER DIFFERENTIAL SUPPORT BRACKET     | 1   |
| SWAY BAR DROP BRACKETS - LEFT (DRIVER)     | 1   |
| SWAY BAR DROP BRACKETS - RIGHT (PASSENGER) | 1   |
| MACHINED FRONT DRIVE LINE SPACER           | 1   |
| 2021 F-150 CAST KNUCKLE, DRIVER            | 1   |
| 2021 F-150 CAST KNUCKLE, PASSENGER         | 1   |
| REAR BRAKELINE DROP BRACKET                | 1   |
| 4" TAPERED BLOCK, LEFT                     | 1   |
| 4" TAPERED BLOCK, RIGHT                    | 1   |
| CARRIER BEARING DROP                       | 1   |
| ALIGNMENT CAM BOLT KIT                     | 1   |
| U-BOLT                                     | 4   |
| M14-1.5 BARREL NUT                         | 8   |
| M14 HEAVY DUTY WASHER                      | 8   |
| REAR SHOCK                                 | 2   |
| DIFF BREATHER VENT HARDWARE PACK           | 1   |