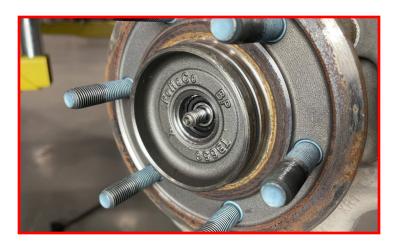

\*\*MEASUREMENT IS TO BE PERFORMED FROM CENTER OF HUB TO FENDER EDGE STRAIGHT UP FROM HUB.\*\*