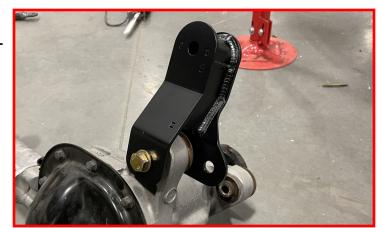

## **BILL OF MATERIALS**

| DESCRIPTION                                | QTY |
|--------------------------------------------|-----|
| CROSSMEMBER, FRONT                         | 1   |
| CROSSMEMBER, REAR                          | 1   |
| SKID PLATE                                 | 1   |
| FRONT STRUT SPACER                         | 2   |
| FRONT BRAKELINE DROP, LEFT                 | 1   |
| FRONT BRAKELINE DROP, RIGHT                | 1   |
| DIFFERENTIAL DROP, DRIVER                  | 1   |
| DRIVER DIFFERENTIAL SUPPORT BRACKET        | 1   |
| DIFFERENTIAL DROP, PASSENGER               | 1   |
| PASSENGER DIFFERENTIAL SUPPORT BRACKET     | 1   |
| SWAY BAR DROP BRACKETS - LEFT (DRIVER)     | 1   |
| SWAY BAR DROP BRACKETS - RIGHT (PASSENGER) | 1   |
| MACHINED FRONT DRIVE LINE SPACER           | 1   |
| 2021 F-150 CAST KNUCKLE, DRIVER            | 1   |
| 2021 F-150 CAST KNUCKLE, PASSENGER         | 1   |
| REAR BRAKELINE DROP BRACKET                | 1   |
| 4" TAPERED BLOCK, LEFT                     | 1   |
| 4" TAPERED BLOCK, RIGHT                    | 1   |
| CARRIER BEARING DROP                       | 1   |
| ALIGNMENT CAM BOLT KIT                     | 1   |
| U-BOLT                                     | 4   |
| M14-1.5 BARREL NUT                         | 8   |
| M14 HEAVY DUTY WASHER                      | 8   |
| REAR SHOCK                                 | 2   |
| DIFF BREATHER VENT HARDWARE PACK           | 1   |