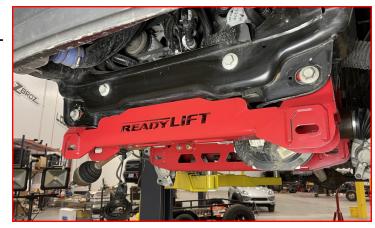

## **BILL OF MATERIALS**

| DESCRIPTION                                | QTY |
|--------------------------------------------|-----|
| CROSSMEMBER, FRONT                         | 1   |
| CROSSMEMBER, REAR                          | 1   |
| SKID PLATE                                 | 1   |
| FRONT STRUT SPACER                         | 2   |
| FRONT BRAKELINE DROP, LEFT                 | 1   |
| FRONT BRAKELINE DROP, RIGHT                | 1   |
| DIFFERENTIAL DROP, DRIVER                  | 1   |
| DRIVER DIFFERENTIAL SUPPORT BRACKET        | 1   |
| DIFFERENTIAL DROP, PASSENGER               | 1   |
| PASSENGER DIFFERENTIAL SUPPORT BRACKET     | 1   |
| SWAY BAR DROP BRACKETS - LEFT (DRIVER)     | 1   |
| SWAY BAR DROP BRACKETS - RIGHT (PASSENGER) | 1   |
| MACHINED FRONT DRIVE LINE SPACER           | 1   |
| 2021 F-150 CAST KNUCKLE, DRIVER            | 1   |
| 2021 F-150 CAST KNUCKLE, PASSENGER         | 1   |
| REAR BRAKELINE DROP BRACKET                | 1   |
| 4" TAPERED BLOCK, LEFT                     | 1   |
| 4" TAPERED BLOCK, RIGHT                    | 1   |
| CARRIER BEARING DROP                       | 1   |
| ALIGNMENT CAM BOLT KIT                     | 1   |
| U-BOLT                                     | 4   |
| M14-1.5 BARREL NUT                         | 8   |
| M14 HEAVY DUTY WASHER                      | 8   |
| REAR SHOCK                                 | 2   |
| DIFF BREATHER VENT HARDWARE PACK           | 1   |