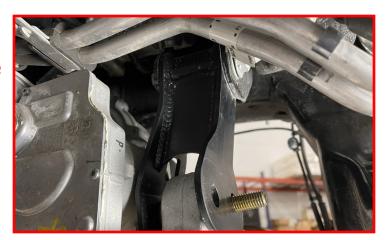

## **BILL OF MATERIALS**

| DESCRIPTION                                | QTY |
|--------------------------------------------|-----|
| CROSSMEMBER, FRONT                         | 1   |
| CROSSMEMBER, REAR                          | 1   |
| SKID PLATE                                 | 1   |
| FRONT STRUT SPACER                         | 2   |
| FRONT BRAKELINE DROP, LEFT                 | 1   |
| FRONT BRAKELINE DROP, RIGHT                | 1   |
| DIFFERENTIAL DROP, DRIVER                  | 1   |
| DRIVER DIFFERENTIAL SUPPORT BRACKET        | 1   |
| DIFFERENTIAL DROP, PASSENGER               | 1   |
| PASSENGER DIFFERENTIAL SUPPORT BRACKET     | 1   |
| SWAY BAR DROP BRACKETS - LEFT (DRIVER)     | 1   |
| SWAY BAR DROP BRACKETS - RIGHT (PASSENGER) | 1   |
| MACHINED FRONT DRIVE LINE SPACER           | 1   |
| 2021 F-150 CAST KNUCKLE, DRIVER            | 1   |
| 2021 F-150 CAST KNUCKLE, PASSENGER         | 1   |
| REAR BRAKELINE DROP BRACKET                | 1   |
| 4" TAPERED BLOCK, LEFT                     | 1   |
| 4" TAPERED BLOCK, RIGHT                    | 1   |
| CARRIER BEARING DROP                       | 1   |
| ALIGNMENT CAM BOLT KIT                     | 1   |
| U-BOLT                                     | 4   |
| M14-1.5 BARREL NUT                         | 8   |
| M14 HEAVY DUTY WASHER                      | 8   |
| REAR SHOCK                                 | 2   |
| DIFF BREATHER VENT HARDWARE PACK           | 1   |