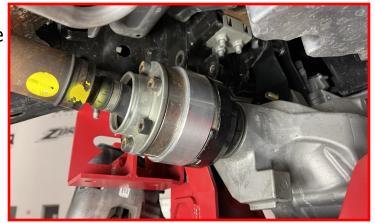

## **BILL OF MATERIALS**

| DESCRIPTION                                | QTY |
|--------------------------------------------|-----|
| CROSSMEMBER, FRONT                         | 1   |
| CROSSMEMBER, REAR                          | 1   |
| SKID PLATE                                 | 1   |
| FRONT STRUT SPACER                         | 2   |
| FRONT BRAKELINE DROP, LEFT                 | 1   |
| FRONT BRAKELINE DROP, RIGHT                | 1   |
| DIFFERENTIAL DROP, DRIVER                  | 1   |
| DRIVER DIFFERENTIAL SUPPORT BRACKET        | 1   |
| DIFFERENTIAL DROP, PASSENGER               | 1   |
| PASSENGER DIFFERENTIAL SUPPORT BRACKET     | 1   |
| SWAY BAR DROP BRACKETS - LEFT (DRIVER)     | 1   |
| SWAY BAR DROP BRACKETS - RIGHT (PASSENGER) | 1   |
| MACHINED FRONT DRIVE LINE SPACER           | 1   |
| 2021 F-150 CAST KNUCKLE, DRIVER            | 1   |
| 2021 F-150 CAST KNUCKLE, PASSENGER         | 1   |
| REAR BRAKELINE DROP BRACKET                | 1   |
| 4" TAPERED BLOCK, LEFT                     | 1   |
| 4" TAPERED BLOCK, RIGHT                    | 1   |
| CARRIER BEARING DROP                       | 1   |
| ALIGNMENT CAM BOLT KIT                     | 1   |
| U-BOLT                                     | 4   |
| M14-1.5 BARREL NUT                         | 8   |
| M14 HEAVY DUTY WASHER                      | 8   |
| REAR SHOCK                                 | 2   |
| DIFF BREATHER VENT HARDWARE PACK           | 1   |