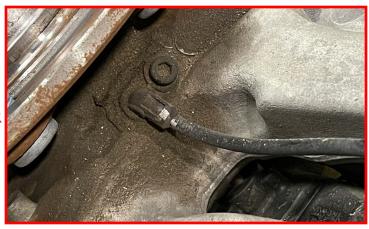

The stock spare rim can be run in an emergency - exercise extreme caution under stock spare tire operating conditions. Please note that, if running the spare factory tire, it is done for short distances and a speed not to exceed 45mph or damage to differentials may occur.