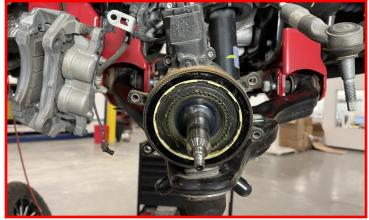

These measurements will affect the performance of this lift kit. Failure to ensure proper stock conditions may result in over lifting, causing premature failure of axles, CV boots and drivetrain. Over lifting a vehicle will also result in an incorrect wheel alignment. This will wear tires incorrectly. Incorrect alignment will cause poor vehicle handling issues including but not limited to under steer. Over lifting will also cause a shock top off condition resulting in poor ride quality accompanied by pops and clunks which are symptoms of prematurely wearing components.