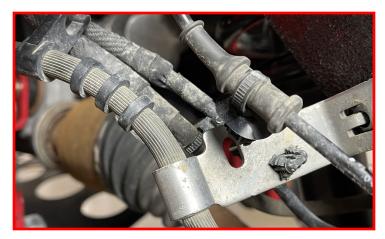

OPERLY.

Torque the factory nut to 18 ft-lbs.



Install the CV shaft retainer nut dust cover.



Install the brake line relocation bracket at the frame using the factory bolt.

Torque the factory hardware to 15 ft-lbs.



Install the brake line into the new brake line bracket using the clip previously removed.



Install the factory brake line bracket to knuckle using the supplied M8 x 16mm bolt, and washer

Torque the M8 hardware to 5 ft-lbs.



Install the ABS wire to factory locations on factory brake line brackets. Run the ABS line on the outside of the strut tower next to the vacuum lines at strut tower location. install electrical connectors in engine compartment.



Install vacuum line onto brake line bracket.

Using the supplied wire ties secure the loose abs/vacuum/brake lines.



Install the sway bar onto the sway bar drop brackets using the supplied M10 x 30mm bolts, washers and lock nuts.

Torque the sway bar hardware to 45 ftlbs.



Install the sway bar end links to the steering knuckles with the factory hardware.

Torque the sway bar link nut to 111 ft-lbs.

NOTE: DO NOT USE POWER TOOLS TO ATTACH THE STABILIZER BAR LINK NUT. DAMAGE TO THE STABILIZER BAR LINK BALL JOINT OR BOOT MAY OCCUR.



Install the tie rod end into the knuckle using the factory hardware.

Torque the factory nut to 60 ft-lbs.



With everything tightened and torque to the specified specifications, install front tires and lower vehicle.

With the steering wheel centered, turn the tie rod ends until the tires are straight. If the steering wheel is not centered properly, the ABS/traction cont