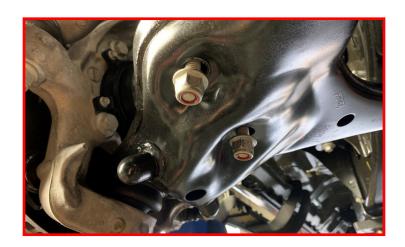

## **BILL OF MATERIALS**

| DESCRIPTION                                | QTY |
|--------------------------------------------|-----|
| CROSSMEMBER, FRONT                         | 1   |
| CROSSMEMBER, REAR                          | 1   |
| SKID PLATE                                 | 1   |
| FRONT STRUT SPACER                         | 2   |
| FRONT BRAKELINE DROP, LEFT                 | 1   |
| FRONT BRAKELINE DROP, RIGHT                | 1   |
| DIFFERENTIAL DROP, DRIVER                  | 1   |
| DRIVER DIFFERENTIAL SUPPORT BRACKET        | 1   |
| DIFFERENTIAL DROP, PASSENGER               | 1   |
| PASSENGER DIFFERENTIAL SUPPORT BRACKET     | 1   |
| SWAY BAR DROP BRACKETS - LEFT (DRIVER)     | 1   |
| SWAY BAR DROP BRACKETS - RIGHT (PASSENGER) | 1   |
| MACHINED FRONT DRIVE LINE SPACER           | 1   |
| 2021 F-150 CAST KNUCKLE, DRIVER            | 1   |
| 2021 F-150 CAST KNUCKLE, PASSENGER         | 1   |
| REAR BRAKELINE DROP BRACKET                | 1   |
| 4" TAPERED BLOCK, LEFT                     | 1   |
| 4" TAPERED BLOCK, RIGHT                    | 1   |
| CARRIER BEARING DROP                       | 1   |
| ALIGNMENT CAM BOLT KIT                     | 1   |
| U-BOLT                                     | 4   |
| M14-1.5 BARREL NUT                         | 8   |
| M14 HEAVY DUTY WASHER                      | 8   |
| REAR SHOCK                                 | 2   |
| DIFF BREATHER VENT HARDWARE PACK           | 1   |