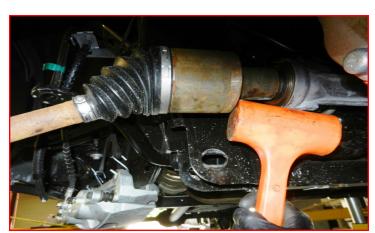

## **BILL OF MATERIALS**

| DESCRIPTION                                | QTY |
|--------------------------------------------|-----|
| CROSSMEMBER, FRONT                         | 1   |
| CROSSMEMBER, REAR                          | 1   |
| SKID PLATE                                 | 1   |
| FRONT STRUT SPACER                         | 2   |
| FRONT BRAKELINE DROP, LEFT                 | 1   |
| FRONT BRAKELINE DROP, RIGHT                | 1   |
| DIFFERENTIAL DROP, DRIVER                  | 1   |
| DRIVER DIFFERENTIAL SUPPORT BRACKET        | 1   |
| DIFFERENTIAL DROP, PASSENGER               | 1   |
| PASSENGER DIFFERENTIAL SUPPORT BRACKET     | 1   |
| SWAY BAR DROP BRACKETS - LEFT (DRIVER)     | 1   |
| SWAY BAR DROP BRACKETS - RIGHT (PASSENGER) | 1   |
| MACHINED FRONT DRIVE LINE SPACER           | 1   |
| 2021 F-150 CAST KNUCKLE, DRIVER            | 1   |
| 2021 F-150 CAST KNUCKLE, PASSENGER         | 1   |
| REAR BRAKELINE DROP BRACKET                | 1   |
| 4" TAPERED BLOCK, LEFT                     | 1   |
| 4" TAPERED BLOCK, RIGHT                    | 1   |
| CARRIER BEARING DROP                       | 1   |
| ALIGNMENT CAM BOLT KIT                     | 1   |
| U-BOLT                                     | 4   |
| M14-1.5 BARREL NUT                         | 8   |
| M14 HEAVY DUTY WASHER                      | 8   |
| REAR SHOCK                                 | 2   |
| DIFF BREATHER VENT HARDWARE PACK           | 1   |