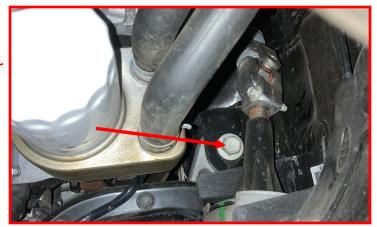

pinion flange location. Remove the (6) drive shaft mounting bolts and disconnect the drive shaft from the differential. Allow the drive shaft to rest out of the way.

Discard factory drive shaft mounting bolts.



Remove the passengers side CV by striking the shaft with a hammer to dislodge it from the splines.

Only remove the passenger side CV shaft.

NOTE: THIS STEP IS OPTIONAL BUT THIS WILL MAKE HANDLING THE DIFFERENTIAL MUCH EASIER.



Remove the mounting bolts and oil drip tray that is located on the driver side over the steering rack.

NOTE: THIS STEP IS OPTIONAL BUT THIS WILL MAKE HANDLING THE DIFFERENTIAL MUCH EASIER.



Using an appropriate jack, support the deferential.

With the diff supported, remove the driver side diff mounting bolt.

Retain the factory mounting hardware.



Remove the rear diff mounting bolt.

Discard the factory mounting hardware.



Remove the passenger side diff mounting bolt.

Retain the factory mounting hard-ware.



Disconnect the differential breather hose from the differential housing.

Once the (3) differential mounting bolts have been removed from the frame, carefully lower the differential out of vehicle.

NOTE: TO AID IN THE REMOVAL OF THE DIFFERENTIAL IT IS BEST TO GET A HELPER ASSIST IN THE REMOVAL PROCESS.



Measure from the outside edge of the driver side rear control arm pocket 2 5/8".

Mark a vertical line on both the front and rear of the control arm pocket.



Connect the 2 lines across the top of the pocket.

Using a suitable cutting tool, cut this section off the frame. Sand and paint exposed metal with quality rust p